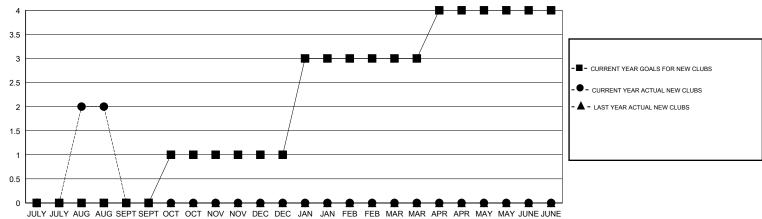

## LOCATION HONG KONG, CHINA

GMT CA 5

|               |                  | Clubs               |                            |                             |               |                    | Members                    |                              |                             |
|---------------|------------------|---------------------|----------------------------|-----------------------------|---------------|--------------------|----------------------------|------------------------------|-----------------------------|
|               | RESU             | LTS FOR 2014-2015   |                            |                             |               | RESU               | LTS FOR 2014-2015          |                              |                             |
| QUARTER       | NEW CLUB<br>GOAL | ACTUAL NEW<br>CLUBS | ACTUAL<br>DROPPED<br>CLUBS | ACTUAL NET<br>GAIN/<br>LOSS | QUARTER       | NEW MEMBER<br>GOAL | ACTUAL TOTAL MEMBERS ADDED | ACTUAL<br>DROPPED<br>MEMBERS | ACTUAL NET<br>GAIN/<br>LOSS |
| JULY/AUG/SEPT | 0                | 4                   | 0                          | 4                           | JULY/AUG/SEPT | 20                 | 330                        | 214                          | 116                         |
| OCT/NOV/DEC   | 2                | 0                   | 0                          | 0                           | OCT/NOV/DEC   | 60                 | 0                          | 0                            | 0                           |
| JAN/FEB/MAR   | 4                | 0                   | 0                          | 0                           | JAN/FEB/MAR   | 120                | 0                          | 0                            | 0                           |
| APR/MAY/JUNE  | 2                | 0                   | 0                          | 0                           | APR/MAY/JUNE  | 60                 | 0                          | 0                            | 0                           |

### GOALS AND ACTUAL NEW CLUBS CUMULATIVE