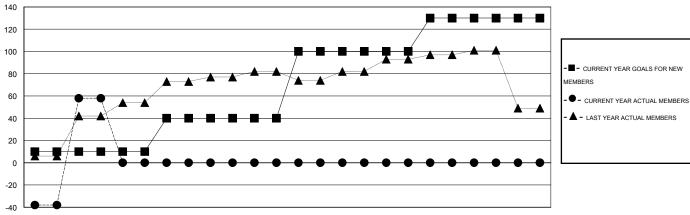

## LOCATION HONG KONG, CHINA

GMT CA 5

|               |                  | Clubs               |                            |                             |               |                    | Members                    |                              |                             |
|---------------|------------------|---------------------|----------------------------|-----------------------------|---------------|--------------------|----------------------------|------------------------------|-----------------------------|
|               | RESU             | LTS FOR 2014-2015   |                            |                             |               | RESU               | LTS FOR 2014-2015          |                              |                             |
| QUARTER       | NEW CLUB<br>GOAL | ACTUAL NEW<br>CLUBS | ACTUAL<br>DROPPED<br>CLUBS | ACTUAL NET<br>GAIN/<br>LOSS | QUARTER       | NEW MEMBER<br>GOAL | ACTUAL TOTAL MEMBERS ADDED | ACTUAL<br>DROPPED<br>MEMBERS | ACTUAL NET<br>GAIN/<br>LOSS |
| JULY/AUG/SEPT | 0                | 4                   | 0                          | 4                           | JULY/AUG/SEPT | 20                 | 330                        | 214                          | 116                         |
| OCT/NOV/DEC   | 2                | 0                   | 0                          | 0                           | OCT/NOV/DEC   | 60                 | 0                          | 0                            | 0                           |
| JAN/FEB/MAR   | 4                | 0                   | 0                          | 0                           | JAN/FEB/MAR   | 120                | 0                          | 0                            | 0                           |
| APR/MAY/JUNE  | 2                | 0                   | 0                          | 0                           | APR/MAY/JUNE  | 60                 | 0                          | 0                            | 0                           |

#### GOALS AND ACTUAL MEMBERS CUMULATIVE

JULY JULY AUG AUG SEPTSEPT OCT OCT NOV NOV DEC DEC JAN JAN FEB FEB MAR MAR APR APR MAY JUNE JUNE

| DROPPED CLUBS: 0 |     | 37 CLUBS OF 70 ADDED 1 OR MORE | GENDER DISTRIBUTION            |                    |  |
|------------------|-----|--------------------------------|--------------------------------|--------------------|--|
|                  |     | NEW MEMBERS                    | MALE 1,299 (<br>FEMALE 440 (25 | (74.70%)<br>5.30%) |  |
| DROPPED MEMBERS  |     |                                | T ENVICE                       |                    |  |
| DECEASED         | 1   | CLICK HERE FOR HEALTH          |                                | 32                 |  |
| CLUB CANCELLED   | 0   | ASSESSMENT DATA                | FAMILY UNIT MEMBERS            | 16                 |  |
| OTHER            | 106 |                                | NON-HEAD OF HOUSEHOLD          |                    |  |
| TOTAL            | 107 |                                |                                |                    |  |